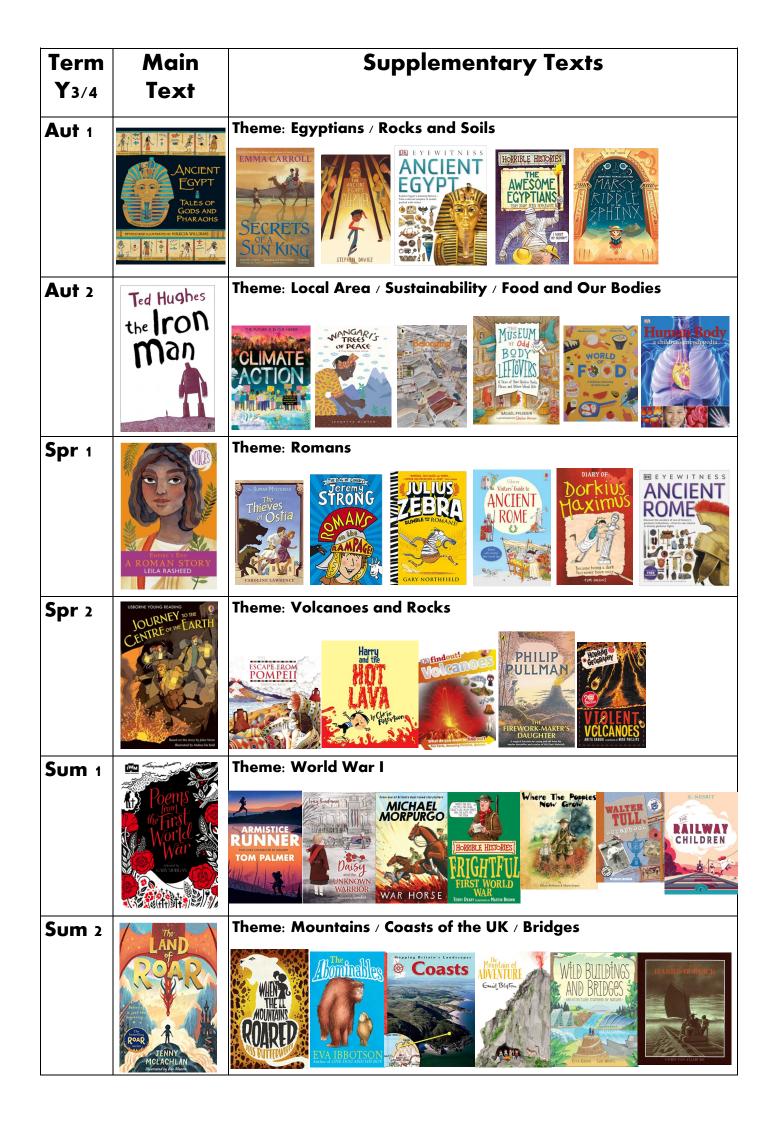

## Key Stage 2

Our older students continue to build upon the key skills and knowledge obtained in Key Stage 1 and a broader range of subjects, topics and writing styles allows them to become fluent, independent and enthusiastic readers. Focused reading sessions provide opportunities to discuss each text in depth and teaching revolves around a solid comprehension of common themes and question types. Pupils are challenged to display reading skills that follow the National Curriculum requirements and to model an excellent understanding of the importance of new and exciting vocabulary.